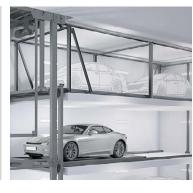

#### Parkers – for independent and dependent parking

- Use small spaces efficiently
- Numerous model variants for every requirement, both indoor and outdoor
- For all standard vehicle heights

multivario singlevario multibase singleup

#### Semi-automatic parking systems – for maximum flexibility

- Optimum use of space guaranteed
- Numerous model variants, wide range of accessories
- For all standard vehicle heights

trendvario

# Fully automatic parking systems – 100% customized to your requirements

- Accommodate as many cars as possible in the smallest space with maximum efficiency
- Tower, shuttle, shelf systems and more
- Premium technology right up to the access cabin
- These systems can be adapted to specific vehicle heights and weights