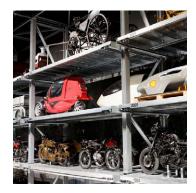

# Fully automatic parking systems – 100% customized to your requirements

- Accommodate as many cars as possible in the smallest space with maximum efficiency
- Tower, shuttle, shelf systems and more
- Premium technology right up to the access cabin
- These systems can be adapted to specific vehicle heights and weights

mastervario